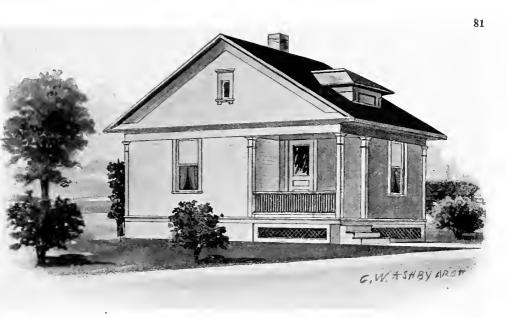

#### Size: Width, 22 feet 6 inches; length, 34 feet, exclusive of porch

Blue prints consist of foundation plan; floor plan; front, rear, two side elevations; wall sections and all necessary interior details. Specifications consist of about fifteen pages of type-written matter. Full and complete working plans and specifications of this house will be furnished for \$5.00. Cost of this house is from about \$85.00 to about \$1,000.00, according to the locality in which it is built built.